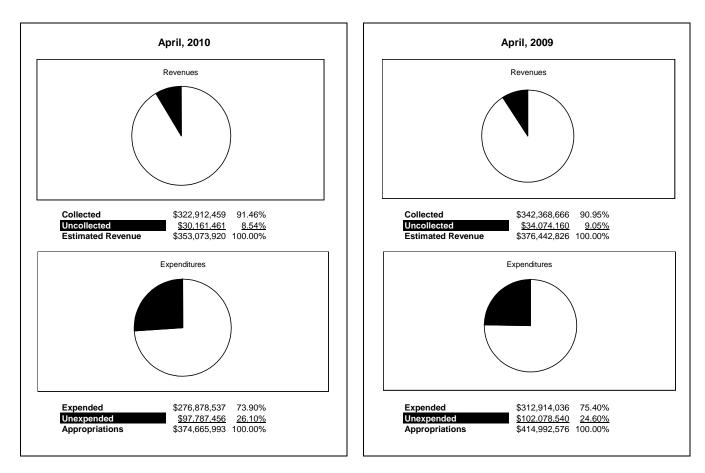

|                                                          |         | General Fund    |                 |                |                |                |                     |                     |
|----------------------------------------------------------|---------|-----------------|-----------------|----------------|----------------|----------------|---------------------|---------------------|
| The School District of Sarasota County, FL               |         |                 |                 |                |                |                |                     |                     |
| <b>Revenue &amp; Expenditures - Budget And Actual</b>    | Account | Budgeted        | Amounts         | Actual         | Percentage of  | Prior YTD      | Difference          | %                   |
| April 30, 2010                                           | Number  | Original        | Current         | Amounts        | Current Budget | Actual         | Increase/(Decrease) | Increase/(Decrease) |
| REVENUES                                                 |         |                 |                 |                |                |                |                     |                     |
| Federal Direct                                           | 3100    | 328,167.00      | 328,167.00      | 233,788.08     | 71.24%         | 215,916.75     | 17,871.33           | 8.28%               |
| Federal Through State                                    | 3200    | 1,243,026.00    | 1,243,026.00    | 1,279,310.55   | 102.92%        | 915,586.36     | 363,724.19          | 39.73%              |
| State Sources                                            | 3300    | 65,843,648.00   | 69,521,453.00   | 54,498,289.22  | 78.39%         | 70,740,562.56  | (16,242,273.34)     | -22.96%             |
| Local Sources                                            | 3400    | 281,981,274.00  | 281,981,274.00  | 266,901,071.59 | 94.65%         | 270,496,599.91 | (3,595,528.32)      | -1.33%              |
| Total Revenues                                           |         | 349,396,115.00  | 353,073,920.00  | 322,912,459.44 | 91.46%         | 342,368,665.58 | (19,456,206.14)     | -5.68%              |
| EXPENDITURES                                             |         |                 |                 |                |                |                |                     |                     |
| Current:                                                 |         |                 |                 |                |                |                |                     |                     |
| Instruction                                              | 5000    | 247,129,717.00  | 241,429,476.00  | 169,909,837.92 | 70.38%         | 195,831,870.91 | (25,922,032.99)     | -13.24%             |
| Pupil Personnel Services                                 | 6100    | 24,673,647.00   | 23,605,461.00   | 16,153,925.05  | 68.43%         | 18,829,736.91  | (2,675,811.86)      | -14.21%             |
| Instructional Media Services                             | 6200    | 5,790,106.00    | 5,246,277.00    | 3,723,379.38   | 70.97%         | 4,796,203.17   | (1,072,823.79)      | -22.37%             |
| Instruction and Curriculum Development Services          | 6300    | 3,052,582.00    | 2,128,919.00    | 1,829,515.11   | 85.94%         | 2,924,753.18   | (1,095,238.07)      | -37.45%             |
| Instructional Staff Training Services                    | 6400    | 4,058,518.00    | 1,637,988.00    | 945,711.29     | 57.74%         | 3,427,065.26   | (2,481,353.97)      | -72.40%             |
| Instruction Related Technology                           | 6500    | 1,815,801.00    | 1,645,753.00    | 1,151,514.33   | 69.97%         | 2,197,216.31   | (1,045,701.98)      | -47.59%             |
| Board                                                    | 7100    | 1,428,027.00    | 1,419,068.00    | 1,741,345.95   | 122.71%        | 961,593.03     | 779,752.92          | 81.09%              |
| General Administration                                   | 7200    | 1,919,157.00    | 1,912,084.00    | 1,673,041.72   | 87.50%         | 1,602,417.44   | 70,624.28           | 4.41%               |
| School Administration                                    | 7300    | 17,998,270.00   | 17,387,730.00   | 14,108,396.55  | 81.14%         | 14,753,305.55  | (644,909.00)        | -4.37%              |
| Facilities Acquisition and Construction                  | 7410    | 9,893.00        | 9,893.00        |                | 0.00%          | 7,982.61       | (7,982.61)          | -100.00%            |
| Fiscal Services                                          | 7500    | 2,170,541.00    | 1,971,655.00    | 1,739,332.68   | 88.22%         | 1,864,963.04   | (125,630.36)        | -6.74%              |
| Food Services                                            | 7600    | 14,338.00       | 14,338.00       | 13,451.93      | 93.82%         |                | 13,451.93           | 100.00%             |
| Central Services                                         | 7700    | 6,397,940.00    | 5,622,960.00    | 4,647,326.74   | 82.65%         | 5,307,218.89   | (659,892.15)        | -12.43%             |
| Pupil Transportation Services                            | 7800    | 16,859,024.00   | 15,903,344.00   | 13,166,623.76  | 82.79%         | 14,118,170.34  | (951,546.58)        | -6.74%              |
| Operation of Plant                                       | 7900    | 34,907,887.00   | 34,749,409.00   | 28,182,168.36  | 81.10%         | 29,049,598.65  | (867,430.29)        | -2.99%              |
| Maintenance of Plant                                     | 8100    | 17,328,399.00   | 17,148,370.00   | 14,945,980.75  | 87.16%         | 14,646,036.95  | 299,943.80          | 2.05%               |
| Administrative Tech Services                             | 8200    | 1,983,380.00    | 1,813,407.00    | 2,134,983.19   | 117.73%        | 1,691,679.21   | 443,303.98          | 26.20%              |
| Community Services                                       | 9100    | 1,100,320.00    | 1,019,861.00    | 812,002.75     | 79.62%         | 904,224.76     | (92,222.01)         | -10.20%             |
| Debt Service                                             | 9200    |                 |                 |                |                |                | 0.00                |                     |
| Total Expenditures                                       |         | 388,637,547.00  | 374,665,993.00  | 276,878,537.46 | 73.90%         | 312,914,036.21 | (36,035,498.75)     | -11.52%             |
| Excess (Deficiency) of Revenues Over (Under) Expenditure | s       | (39,241,432.00) | (21,592,073.00) | 46,033,921.98  | 213.20%        | 29,454,629.37  | 16,579,292.61       | 56.29%              |
| OTHER FINANCING SOURCES (USES)                           |         |                 |                 |                |                |                |                     |                     |
| Other Financing Sources                                  | 3700    |                 |                 | 93,402.70      |                | 8,750.18       | 84,652.52           | 967.44%             |
| Transfers In                                             | 3600    | 22,103,557.00   | 22,103,557.00   | 14,172,664.40  | 64.12%         | 12,846,604.12  | 1,326,060.28        | 10.32%              |
| Transfers Out                                            | 9700    | (665,181.00)    | (665,181.00)    |                | 0.00%          |                | 0.00                |                     |
| Total Other Financing Sources (Uses)                     |         | 21,438,376.00   | 21,438,376.00   | 14,266,067.10  | 66.54%         | 12,855,354.30  | 1,410,712.80        | 10.97%              |
| Net Change in Fund Balances                              |         | (17,803,056.00) | (153,697.00)    | 60,299,989.08  |                | 42,309,983.67  | 17,990,005.41       | 42.52%              |
| Fund Balances, Prior Year                                | 2800    | 58,912,680.00   | 58,912,680.00   | 59,030,875.00  |                | 61,954,052.65  | (2,923,177.65)      | -4.72%              |
| Adjustment to Fund Balances                              | 2891    | 118,195.00      | 118,195.00      |                |                |                |                     |                     |
| Fund Balances, Current Year                              | 2700    | 41,227,819.00   | 58,877,178.00   | 119,330,864.08 | 202.68%        | 104,264,036.32 | 15,066,827.76       | 14.45%              |