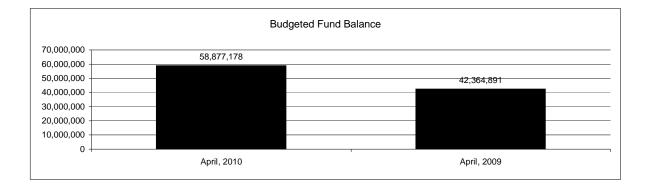

|                                                          |         | General Fund    |                 |                |                |                |                     |                     |
|----------------------------------------------------------|---------|-----------------|-----------------|----------------|----------------|----------------|---------------------|---------------------|
| The School District of Sarasota County, FL               |         |                 |                 |                |                |                |                     |                     |
| <b>Revenue &amp; Expenditures - Budget And Actual</b>    | Account | Budgeted        | Amounts         | Actual         | Percentage of  | Prior YTD      | Difference          | %                   |
| April 30, 2010                                           | Number  | Original        | Current         | Amounts        | Current Budget | Actual         | Increase/(Decrease) | Increase/(Decrease) |
| REVENUES                                                 |         |                 |                 |                |                |                |                     |                     |
| Federal Direct                                           | 3100    | 328,167.00      | 328,167.00      | 233,788.08     | 71.24%         | 215,916.75     | 17,871.33           | 8.28%               |
| Federal Through State                                    | 3200    | 1,243,026.00    | 1,243,026.00    | 1,279,310.55   | 102.92%        | 915,586.36     | 363,724.19          | 39.73%              |
| State Sources                                            | 3300    | 65,843,648.00   | 69,521,453.00   | 54,498,289.22  | 78.39%         | 70,740,562.56  | (16,242,273.34)     | -22.96%             |
| Local Sources                                            | 3400    | 281,981,274.00  | 281,981,274.00  | 266,901,071.59 | 94.65%         | 270,496,599.91 | (3,595,528.32)      | -1.33%              |
| Total Revenues                                           |         | 349,396,115.00  | 353,073,920.00  | 322,912,459.44 | 91.46%         | 342,368,665.58 | (19,456,206.14)     | -5.68%              |
| EXPENDITURES                                             |         |                 |                 |                |                |                |                     |                     |
| Current:                                                 |         |                 |                 |                |                |                |                     |                     |
| Instruction                                              | 5000    | 247,129,717.00  | 241,429,476.00  | 169,909,837.92 | 70.38%         | 195,831,870.91 | (25,922,032.99)     | -13.24%             |
| Pupil Personnel Services                                 | 6100    | 24,673,647.00   | 23,605,461.00   | 16,153,925.05  | 68.43%         | 18,829,736.91  | (2,675,811.86)      | -14.21%             |
| Instructional Media Services                             | 6200    | 5,790,106.00    | 5,246,277.00    | 3,723,379.38   | 70.97%         | 4,796,203.17   | (1,072,823.79)      | -22.37%             |
| Instruction and Curriculum Development Services          | 6300    | 3,052,582.00    | 2,128,919.00    | 1,829,515.11   | 85.94%         | 2,924,753.18   | (1,095,238.07)      | -37.45%             |
| Instructional Staff Training Services                    | 6400    | 4,058,518.00    | 1,637,988.00    | 945,711.29     | 57.74%         | 3,427,065.26   | (2,481,353.97)      | -72.40%             |
| Instruction Related Technology                           | 6500    | 1,815,801.00    | 1,645,753.00    | 1,151,514.33   | 69.97%         | 2,197,216.31   | (1,045,701.98)      | -47.59%             |
| Board                                                    | 7100    | 1,428,027.00    | 1,419,068.00    | 1,741,345.95   | 122.71%        | 961,593.03     | 779,752.92          | 81.09%              |
| General Administration                                   | 7200    | 1,919,157.00    | 1,912,084.00    | 1,673,041.72   | 87.50%         | 1,602,417.44   | 70,624.28           | 4.41%               |
| School Administration                                    | 7300    | 17,998,270.00   | 17,387,730.00   | 14,108,396.55  | 81.14%         | 14,753,305.55  | (644,909.00)        | -4.37%              |
| Facilities Acquisition and Construction                  | 7410    | 9,893.00        | 9,893.00        |                | 0.00%          | 7,982.61       | (7,982.61)          | -100.00%            |
| Fiscal Services                                          | 7500    | 2,170,541.00    | 1,971,655.00    | 1,739,332.68   | 88.22%         | 1,864,963.04   | (125,630.36)        | -6.74%              |
| Food Services                                            | 7600    | 14,338.00       | 14,338.00       | 13,451.93      | 93.82%         |                | 13,451.93           | 100.00%             |
| Central Services                                         | 7700    | 6,397,940.00    | 5,622,960.00    | 4,647,326.74   | 82.65%         | 5,307,218.89   | (659,892.15)        | -12.43%             |
| Pupil Transportation Services                            | 7800    | 16,859,024.00   | 15,903,344.00   | 13,166,623.76  | 82.79%         | 14,118,170.34  | (951,546.58)        | -6.74%              |
| Operation of Plant                                       | 7900    | 34,907,887.00   | 34,749,409.00   | 28,182,168.36  | 81.10%         | 29,049,598.65  | (867,430.29)        | -2.99%              |
| Maintenance of Plant                                     | 8100    | 17,328,399.00   | 17,148,370.00   | 14,945,980.75  | 87.16%         | 14,646,036.95  | 299,943.80          | 2.05%               |
| Administrative Tech Services                             | 8200    | 1,983,380.00    | 1,813,407.00    | 2,134,983.19   | 117.73%        | 1,691,679.21   | 443,303.98          | 26.20%              |
| Community Services                                       | 9100    | 1,100,320.00    | 1,019,861.00    | 812,002.75     | 79.62%         | 904,224.76     | (92,222.01)         | -10.20%             |
| Debt Service                                             | 9200    |                 |                 |                |                |                | 0.00                |                     |
| Total Expenditures                                       |         | 388,637,547.00  | 374,665,993.00  | 276,878,537.46 | 73.90%         | 312,914,036.21 | (36,035,498.75)     | -11.52%             |
| Excess (Deficiency) of Revenues Over (Under) Expenditure | s       | (39,241,432.00) | (21,592,073.00) | 46,033,921.98  | 213.20%        | 29,454,629.37  | 16,579,292.61       | 56.29%              |
| OTHER FINANCING SOURCES (USES)                           |         |                 |                 |                |                |                |                     |                     |
| Other Financing Sources                                  | 3700    |                 |                 | 93,402.70      |                | 8,750.18       | 84,652.52           | 967.44%             |
| Transfers In                                             | 3600    | 22,103,557.00   | 22,103,557.00   | 14,172,664.40  | 64.12%         | 12,846,604.12  | 1,326,060.28        | 10.32%              |
| Transfers Out                                            | 9700    | (665,181.00)    | (665,181.00)    |                | 0.00%          |                | 0.00                |                     |
| Total Other Financing Sources (Uses)                     |         | 21,438,376.00   | 21,438,376.00   | 14,266,067.10  | 66.54%         | 12,855,354.30  | 1,410,712.80        | 10.97%              |
| Net Change in Fund Balances                              |         | (17,803,056.00) | (153,697.00)    | 60,299,989.08  |                | 42,309,983.67  | 17,990,005.41       | 42.52%              |
| Fund Balances, Prior Year                                | 2800    | 58,912,680.00   | 58,912,680.00   | 59,030,875.00  |                | 61,954,052.65  | (2,923,177.65)      | -4.72%              |
| Adjustment to Fund Balances                              | 2891    | 118,195.00      | 118,195.00      |                |                |                |                     |                     |
| Fund Balances, Current Year                              | 2700    | 41,227,819.00   | 58,877,178.00   | 119,330,864.08 | 202.68%        | 104,264,036.32 | 15,066,827.76       | 14.45%              |