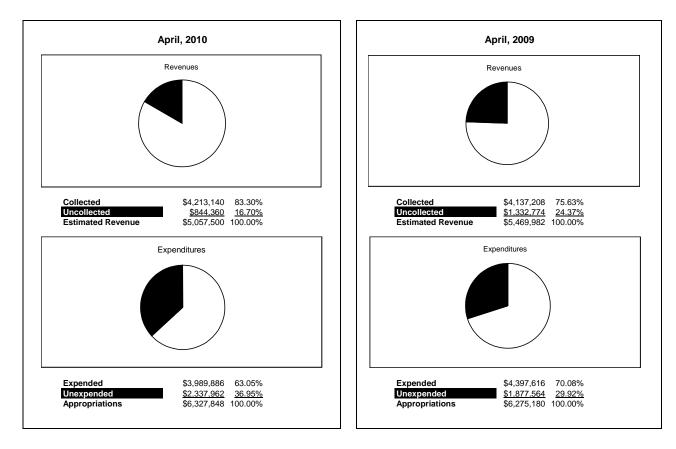

|                                                          | Internal Service Fund |                |                |               |                |               |                     |                     |  |  |
|----------------------------------------------------------|-----------------------|----------------|----------------|---------------|----------------|---------------|---------------------|---------------------|--|--|
| The School District of Sarasota County, FL               |                       |                |                |               |                |               |                     |                     |  |  |
| Revenue & Expenditures - Budget And Actual               | Account               | Budgeted       |                | Actual        | Percentage of  | Prior YTD     | Difference          | %                   |  |  |
| April 30, 2010                                           | Number                | Original       | Current        | Amounts       | Current Budget | Actual        | Increase/(Decrease) | Increase/(Decrease) |  |  |
| REVENUES                                                 |                       |                |                |               |                |               |                     |                     |  |  |
| Federal Direct                                           | 3100                  |                |                |               |                |               |                     |                     |  |  |
| Federal Through State                                    | 3200                  |                |                |               |                |               |                     |                     |  |  |
| State Sources                                            | 3300                  |                |                |               |                |               |                     |                     |  |  |
| Local Sources                                            | 3400                  | 5,057,500.00   | 5,057,500.00   | 4,213,140.26  | 83.30%         | 4,137,207.51  | 75,932.75           | 1.84%               |  |  |
| Total Revenues                                           |                       | 5,057,500.00   | 5,057,500.00   | 4,213,140.26  | 83.30%         | 4,137,207.51  | 75,932.75           | 1.84%               |  |  |
| EXPENDITURES                                             |                       |                |                |               |                |               |                     |                     |  |  |
| Current:                                                 |                       |                |                |               |                |               |                     |                     |  |  |
| Instruction                                              | 5000                  |                |                |               |                |               |                     |                     |  |  |
| Pupil Personnel Services                                 | 6100                  |                |                |               |                |               |                     |                     |  |  |
| Instructional Media Services                             | 6200                  |                |                |               |                |               |                     |                     |  |  |
| Instruction and Curriculum Development Services          | 6300                  |                |                |               |                |               |                     |                     |  |  |
| Instructional Staff Training Services                    | 6400                  |                |                |               |                |               |                     |                     |  |  |
| Instruction Related Technology                           | 6500                  |                |                |               |                |               |                     |                     |  |  |
| Board                                                    | 7100                  |                |                |               |                |               |                     |                     |  |  |
| General Administration                                   | 7200                  |                |                |               |                |               |                     |                     |  |  |
| School Administration                                    | 7300                  |                |                |               |                |               |                     |                     |  |  |
| Facilities Acquisition and Construction                  | 7410                  |                |                |               |                |               |                     |                     |  |  |
| Fiscal Services                                          | 7500                  |                |                |               |                |               |                     |                     |  |  |
| Food Services                                            | 7600                  |                |                |               |                |               |                     |                     |  |  |
| Central Services                                         | 7700                  | 6,327,848.00   | 6,327,848.00   | 3,989,885.53  | 63.05%         | 4,397,615.94  | (407,730.41)        | -9.27%              |  |  |
| Pupil Transportation Services                            | 7800                  |                |                |               |                |               |                     |                     |  |  |
| Operation of Plant                                       | 7900                  |                |                |               |                |               |                     |                     |  |  |
| Maintenance of Plant                                     | 8100                  |                |                |               |                |               |                     |                     |  |  |
| Administrative Tech Services                             | 8200                  |                |                |               |                |               |                     |                     |  |  |
| Community Services                                       | 9100                  |                |                |               |                |               |                     |                     |  |  |
| Debt Service                                             | 9200                  |                |                |               |                |               |                     |                     |  |  |
| Total Expenditures                                       |                       | 6,327,848.00   | 6,327,848.00   | 3,989,885.53  | 63.05%         | 4,397,615.94  | (407,730.41)        | -9.27%              |  |  |
| Excess (Deficiency) of Revenues Over (Under) Expenditure | s                     | (1,270,348.00) | (1,270,348.00) | 223,254.73    | -17.57%        | (260,408.43)  | 483,663.16          | -185.73%            |  |  |
| OTHER FINANCING SOURCES (USES)                           |                       |                |                |               |                |               |                     |                     |  |  |
| Long-term Debt Proceeds & Sales of Capital Assets        | 3700                  |                |                |               |                |               |                     |                     |  |  |
| Transfers In                                             | 3600                  | 665,181.00     | 665,181.00     | 0.00          |                |               | 0.00                |                     |  |  |
| Transfers Out                                            | 9700                  | ,              | ,              |               |                |               |                     |                     |  |  |
| Total Other Financing Sources (Uses)                     |                       | 665,181.00     | 665,181.00     | 0.00          |                | 0.00          | 0.00                |                     |  |  |
| Change in Net Assets                                     | † †                   | (605,167.00)   | (605,167.00)   | 223,254.73    |                | (260,408.43)  | 483,663.16          | -185.73%            |  |  |
| Net Assets. Prior Year                                   | 2800                  | 14,792,031.00  | 14,792,031.00  | 14,792,031.87 |                | 14.104.087.80 | 687,944.07          | 4.88%               |  |  |
| Adjustment to Net Assets                                 | 2891                  | ,,             | ,              | ,,            |                | ,,            |                     | 10070               |  |  |
| Net Assets, Current Year                                 | 2700                  | 14,186,864.00  | 14,186,864.00  | 15,015,286.60 |                | 13,843,679.37 | 1,171,607.23        | 8.46%               |  |  |