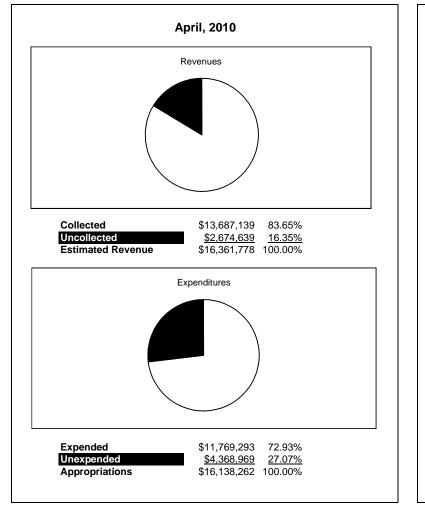

|                                                           | Food Service |               |               |               |                |                |                     |                     |  |
|-----------------------------------------------------------|--------------|---------------|---------------|---------------|----------------|----------------|---------------------|---------------------|--|
| The School District of Sarasota County, FL                |              |               |               |               |                |                |                     |                     |  |
| Revenue & Expenditures - Budget And Actual                | Account      | Budgeted      |               | Actual        | Percentage of  | Prior YTD      | Difference          | %                   |  |
| April 30, 2010                                            | Number       | Original      | Current       | Amounts       | Current Budget | Actual         | Increase/(Decrease) | Increase/(Decrease) |  |
| REVENUES                                                  |              |               |               |               |                |                |                     |                     |  |
| Federal Direct                                            | 3100         | 0.501.150.00  | 0.501.1.00.00 | 5 400 005 00  | 05.000/        | 5 00 6 00 1 60 | 1 55 1 55 5 10      | 25.100/             |  |
| Federal Through State                                     | 3200         | 8,581,160.00  | 8,581,160.00  | 7,490,897.80  | 87.29%         | 5,936,321.62   | 1,554,576.18        | 26.19%              |  |
| State Sources                                             | 3300         | 158,361.00    | 158,361.00    | 156,104.00    | 98.57%         | 138,420.00     | 17,684.00           | 12.78%              |  |
| Local Sources                                             | 3400         | 7,622,257.00  | 7,622,257.00  | 6,040,137.21  | 79.24%         | 6,785,674.75   | (745,537.54)        | -10.99%             |  |
| Total Revenues                                            |              | 16,361,778.00 | 16,361,778.00 | 13,687,139.01 | 83.65%         | 12,860,416.37  | 826,722.64          | 6.43%               |  |
| EXPENDITURES                                              |              |               |               |               |                |                |                     |                     |  |
| Current:                                                  |              |               |               |               |                |                |                     |                     |  |
| Instruction                                               | 5000         |               |               |               |                |                |                     |                     |  |
| Pupil Personnel Services                                  | 6100         |               |               |               |                |                |                     |                     |  |
| Instructional Media Services                              | 6200         |               |               |               |                |                |                     |                     |  |
| Instruction and Curriculum Development Services           | 6300         |               |               |               |                |                |                     |                     |  |
| Instructional Staff Training Services                     | 6400         |               |               |               |                |                |                     |                     |  |
| Instruction Related Technology                            | 6500         |               |               |               |                |                |                     |                     |  |
| Board                                                     | 7100         |               |               |               |                |                |                     |                     |  |
| General Administration                                    | 7200         |               |               |               |                |                |                     |                     |  |
| School Administration                                     | 7300         |               |               |               |                |                |                     |                     |  |
| Facilities Acquisition and Construction                   | 7410         |               |               |               |                |                |                     |                     |  |
| Fiscal Services                                           | 7500         |               |               |               |                |                |                     |                     |  |
| Food Services                                             | 7600         | 16,138,262.00 | 16,138,262.00 | 11,769,293.44 | 72.93%         | 11,381,080.79  | 388,212.65          | 3.41%               |  |
| Central Services                                          | 7700         |               |               |               |                |                |                     |                     |  |
| Pupil Transportation Services                             | 7800         |               |               |               |                |                |                     |                     |  |
| Operation of Plant                                        | 7900         |               |               |               |                |                |                     |                     |  |
| Maintenance of Plant                                      | 8100         |               |               |               |                |                |                     |                     |  |
| Administrative Tech Services                              | 8200         |               |               |               |                |                |                     |                     |  |
| Community Services                                        | 9100         |               |               |               |                |                |                     |                     |  |
| Debt Service                                              | 9200         |               |               |               |                |                |                     |                     |  |
| Total Expenditures                                        |              | 16,138,262.00 | 16,138,262.00 | 11,769,293.44 | 72.93%         | 11,381,080.79  | 388,212.65          | 3.41%               |  |
| Excess (Deficiency) of Revenues Over (Under) Expenditures | 5            | 223,516.00    | 223,516.00    | 1,917,845.57  | 858.04%        | 1,479,335.58   | 438,509.99          | 29.64%              |  |
| OTHER FINANCING SOURCES (USES)                            |              |               |               |               |                |                |                     |                     |  |
| Long-term Debt Proceeds & Sales of Capital Assets         | 3700         |               |               |               |                |                | 0.00                |                     |  |
| Transfers In                                              | 3600         |               |               |               |                |                | 0.00                |                     |  |
| Transfers Out                                             | 9700         |               |               |               |                |                | 0.00                |                     |  |
| Total Other Financing Sources (Uses)                      |              | 0.00          | 0.00          | 0.00          |                | 0.00           | 0.00                |                     |  |
| Net Change in Fund Balances                               |              | 223,516.00    | 223,516.00    | 1,917,845.57  |                | 1,479,335.58   | 438,509.99          | 29.64%              |  |
| Fund Balances, Prior Year                                 | 2800         | 851,488.00    | 851,488.00    | 851,488.96    |                | 727.749.21     | 123,739.75          | 17.00%              |  |
| Adjustment to Fund Balances                               | 2891         | 001,100.00    | 001,100.00    | 051,100.90    |                | 121,119.21     | 120,107.10          | 17.0070             |  |
| Fund Balances, Current Year                               | 2700         | 1,075,004.00  | 1,075,004.00  | 2,769,334.53  |                | 2,207,084.79   | 562,249.74          | 25.47%              |  |