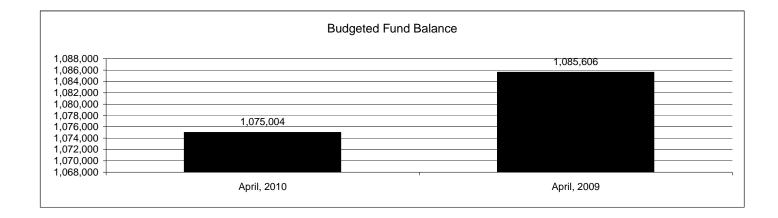

|                                                           | Food Service |               |               |               |                |                |                     |                     |  |
|-----------------------------------------------------------|--------------|---------------|---------------|---------------|----------------|----------------|---------------------|---------------------|--|
| The School District of Sarasota County, FL                |              |               |               |               |                |                |                     |                     |  |
| Revenue & Expenditures - Budget And Actual                | Account      | Budgeted      |               | Actual        | Percentage of  | Prior YTD      | Difference          | %                   |  |
| April 30, 2010                                            | Number       | Original      | Current       | Amounts       | Current Budget | Actual         | Increase/(Decrease) | Increase/(Decrease) |  |
| REVENUES                                                  |              |               |               |               |                |                |                     |                     |  |
| Federal Direct                                            | 3100         | 0.501.150.00  | 0.501.1.00.00 | 5 400 005 00  | 05.000/        | 5 00 6 00 1 60 | 1 55 1 55 5 10      | 25.100/             |  |
| Federal Through State                                     | 3200         | 8,581,160.00  | 8,581,160.00  | 7,490,897.80  | 87.29%         | 5,936,321.62   | 1,554,576.18        | 26.19%              |  |
| State Sources                                             | 3300         | 158,361.00    | 158,361.00    | 156,104.00    | 98.57%         | 138,420.00     | 17,684.00           | 12.78%              |  |
| Local Sources                                             | 3400         | 7,622,257.00  | 7,622,257.00  | 6,040,137.21  | 79.24%         | 6,785,674.75   | (745,537.54)        | -10.99%             |  |
| Total Revenues                                            |              | 16,361,778.00 | 16,361,778.00 | 13,687,139.01 | 83.65%         | 12,860,416.37  | 826,722.64          | 6.43%               |  |
| EXPENDITURES                                              |              |               |               |               |                |                |                     |                     |  |
| Current:                                                  |              |               |               |               |                |                |                     |                     |  |
| Instruction                                               | 5000         |               |               |               |                |                |                     |                     |  |
| Pupil Personnel Services                                  | 6100         |               |               |               |                |                |                     |                     |  |
| Instructional Media Services                              | 6200         |               |               |               |                |                |                     |                     |  |
| Instruction and Curriculum Development Services           | 6300         |               |               |               |                |                |                     |                     |  |
| Instructional Staff Training Services                     | 6400         |               |               |               |                |                |                     |                     |  |
| Instruction Related Technology                            | 6500         |               |               |               |                |                |                     |                     |  |
| Board                                                     | 7100         |               |               |               |                |                |                     |                     |  |
| General Administration                                    | 7200         |               |               |               |                |                |                     |                     |  |
| School Administration                                     | 7300         |               |               |               |                |                |                     |                     |  |
| Facilities Acquisition and Construction                   | 7410         |               |               |               |                |                |                     |                     |  |
| Fiscal Services                                           | 7500         |               |               |               |                |                |                     |                     |  |
| Food Services                                             | 7600         | 16,138,262.00 | 16,138,262.00 | 11,769,293.44 | 72.93%         | 11,381,080.79  | 388,212.65          | 3.41%               |  |
| Central Services                                          | 7700         |               |               |               |                |                |                     |                     |  |
| Pupil Transportation Services                             | 7800         |               |               |               |                |                |                     |                     |  |
| Operation of Plant                                        | 7900         |               |               |               |                |                |                     |                     |  |
| Maintenance of Plant                                      | 8100         |               |               |               |                |                |                     |                     |  |
| Administrative Tech Services                              | 8200         |               |               |               |                |                |                     |                     |  |
| Community Services                                        | 9100         |               |               |               |                |                |                     |                     |  |
| Debt Service                                              | 9200         |               |               |               |                |                |                     |                     |  |
| Total Expenditures                                        |              | 16,138,262.00 | 16,138,262.00 | 11,769,293.44 | 72.93%         | 11,381,080.79  | 388,212.65          | 3.41%               |  |
| Excess (Deficiency) of Revenues Over (Under) Expenditures | 5            | 223,516.00    | 223,516.00    | 1,917,845.57  | 858.04%        | 1,479,335.58   | 438,509.99          | 29.64%              |  |
| OTHER FINANCING SOURCES (USES)                            |              |               |               |               |                |                |                     |                     |  |
| Long-term Debt Proceeds & Sales of Capital Assets         | 3700         |               |               |               |                |                | 0.00                |                     |  |
| Transfers In                                              | 3600         |               |               |               |                |                | 0.00                |                     |  |
| Transfers Out                                             | 9700         |               |               |               |                |                | 0.00                |                     |  |
| Total Other Financing Sources (Uses)                      |              | 0.00          | 0.00          | 0.00          |                | 0.00           | 0.00                |                     |  |
| Net Change in Fund Balances                               |              | 223,516.00    | 223,516.00    | 1,917,845.57  |                | 1,479,335.58   | 438,509.99          | 29.64%              |  |
| Fund Balances, Prior Year                                 | 2800         | 851,488.00    | 851,488.00    | 851,488.96    |                | 727.749.21     | 123,739.75          | 17.00%              |  |
| Adjustment to Fund Balances                               | 2891         | 001,100.00    | 001,100.00    | 051,100.90    |                | 121,119.21     | 120,107.10          | 17.0070             |  |
| Fund Balances, Current Year                               | 2700         | 1,075,004.00  | 1,075,004.00  | 2,769,334.53  |                | 2,207,084.79   | 562,249.74          | 25.47%              |  |