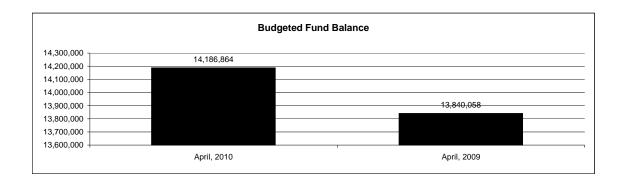

|                                                          | Internal Service Fund |                |                |               |                |               |                     |                     |  |  |
|----------------------------------------------------------|-----------------------|----------------|----------------|---------------|----------------|---------------|---------------------|---------------------|--|--|
| The School District of Sarasota County, FL               |                       |                |                |               |                |               |                     |                     |  |  |
| Revenue & Expenditures - Budget And Actual               | Account               | Budgeted       |                | Actual        | Percentage of  | Prior YTD     | Difference          | %                   |  |  |
| April 30, 2010                                           | Number                | Original       | Current        | Amounts       | Current Budget | Actual        | Increase/(Decrease) | Increase/(Decrease) |  |  |
| REVENUES                                                 |                       |                |                |               |                |               |                     |                     |  |  |
| Federal Direct                                           | 3100                  |                |                |               |                |               |                     |                     |  |  |
| Federal Through State                                    | 3200                  |                |                |               |                |               |                     |                     |  |  |
| State Sources                                            | 3300                  |                |                |               |                |               |                     |                     |  |  |
| Local Sources                                            | 3400                  | 5,057,500.00   | 5,057,500.00   | 4,213,140.26  | 83.30%         | 4,137,207.51  | 75,932.75           | 1.84%               |  |  |
| Total Revenues                                           |                       | 5,057,500.00   | 5,057,500.00   | 4,213,140.26  | 83.30%         | 4,137,207.51  | 75,932.75           | 1.84%               |  |  |
| EXPENDITURES                                             |                       |                |                |               |                |               |                     |                     |  |  |
| Current:                                                 |                       |                |                |               |                |               |                     |                     |  |  |
| Instruction                                              | 5000                  |                |                |               |                |               |                     |                     |  |  |
| Pupil Personnel Services                                 | 6100                  |                |                |               |                |               |                     |                     |  |  |
| Instructional Media Services                             | 6200                  |                |                |               |                |               |                     |                     |  |  |
| Instruction and Curriculum Development Services          | 6300                  |                |                |               |                |               |                     |                     |  |  |
| Instructional Staff Training Services                    | 6400                  |                |                |               |                |               |                     |                     |  |  |
| Instruction Related Technology                           | 6500                  |                |                |               |                |               |                     |                     |  |  |
| Board                                                    | 7100                  |                |                |               |                |               |                     |                     |  |  |
| General Administration                                   | 7200                  |                |                |               |                |               |                     |                     |  |  |
| School Administration                                    | 7300                  |                |                |               |                |               |                     |                     |  |  |
| Facilities Acquisition and Construction                  | 7410                  |                |                |               |                |               |                     |                     |  |  |
| Fiscal Services                                          | 7500                  |                |                |               |                |               |                     |                     |  |  |
| Food Services                                            | 7600                  |                |                |               |                |               |                     |                     |  |  |
| Central Services                                         | 7700                  | 6,327,848.00   | 6,327,848.00   | 3,989,885.53  | 63.05%         | 4,397,615.94  | (407,730.41)        | -9.27%              |  |  |
| Pupil Transportation Services                            | 7800                  |                |                |               |                |               |                     |                     |  |  |
| Operation of Plant                                       | 7900                  |                |                |               |                |               |                     |                     |  |  |
| Maintenance of Plant                                     | 8100                  |                |                |               |                |               |                     |                     |  |  |
| Administrative Tech Services                             | 8200                  |                |                |               |                |               |                     |                     |  |  |
| Community Services                                       | 9100                  |                |                |               |                |               |                     |                     |  |  |
| Debt Service                                             | 9200                  |                |                |               |                |               |                     |                     |  |  |
| Total Expenditures                                       |                       | 6,327,848.00   | 6,327,848.00   | 3,989,885.53  | 63.05%         | 4,397,615.94  | (407,730.41)        | -9.27%              |  |  |
| Excess (Deficiency) of Revenues Over (Under) Expenditure | s                     | (1,270,348.00) | (1,270,348.00) | 223,254.73    | -17.57%        | (260,408.43)  | 483,663.16          | -185.73%            |  |  |
| OTHER FINANCING SOURCES (USES)                           |                       |                |                |               |                |               |                     |                     |  |  |
| Long-term Debt Proceeds & Sales of Capital Assets        | 3700                  |                |                |               |                |               |                     |                     |  |  |
| Transfers In                                             | 3600                  | 665,181.00     | 665,181.00     | 0.00          |                |               | 0.00                |                     |  |  |
| Transfers Out                                            | 9700                  | ,              | ,              |               |                |               |                     |                     |  |  |
| Total Other Financing Sources (Uses)                     |                       | 665,181.00     | 665,181.00     | 0.00          |                | 0.00          | 0.00                |                     |  |  |
| Change in Net Assets                                     | † †                   | (605,167.00)   | (605,167.00)   | 223,254.73    |                | (260,408.43)  | 483,663.16          | -185.73%            |  |  |
| Net Assets. Prior Year                                   | 2800                  | 14,792,031.00  | 14,792,031.00  | 14,792,031.87 |                | 14.104.087.80 | 687,944.07          | 4.88%               |  |  |
| Adjustment to Net Assets                                 | 2891                  | ,,             | ,              | ,,            |                | ,,            |                     | 10070               |  |  |
| Net Assets, Current Year                                 | 2700                  | 14,186,864.00  | 14,186,864.00  | 15,015,286.60 |                | 13,843,679.37 | 1,171,607.23        | 8.46%               |  |  |