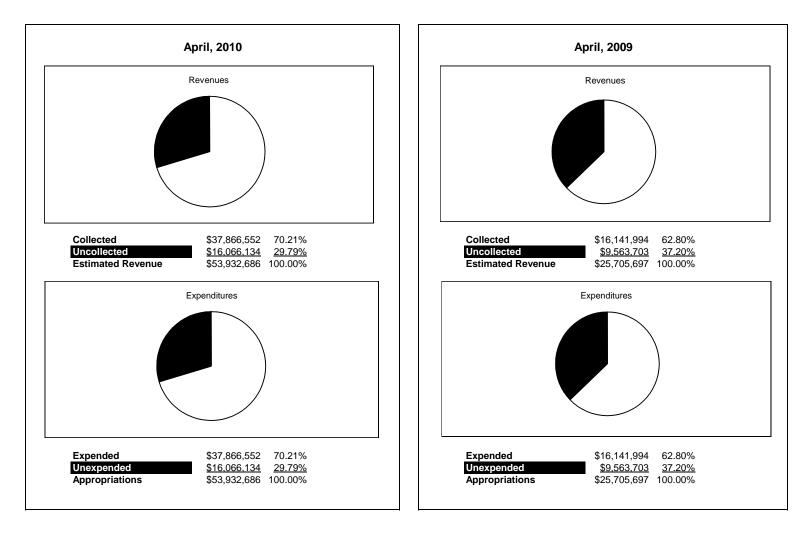

|                                                          | Special Revenue |                                                                     |                |               |                |               |                     |                     |  |  |  |
|----------------------------------------------------------|-----------------|---------------------------------------------------------------------|----------------|---------------|----------------|---------------|---------------------|---------------------|--|--|--|
| The School District of Sarasota County, FL               |                 | ccount Budgeted Amounts Actual Percentage of Prior YTD Difference % |                |               |                |               |                     |                     |  |  |  |
| Revenue & Expenditures - Budget And Actual               | Account         | 0                                                                   |                | Actual        | Percentage of  | Prior YTD     | Difference          | %                   |  |  |  |
| April 30, 2010 REVENUES                                  | Number          | Original                                                            | Current        | Amounts       | Current Budget | Actual        | Increase/(Decrease) | Increase/(Decrease) |  |  |  |
| Federal Direct                                           | 3100            | 1,060,952.00                                                        | 1,060,952.00   | 1,210,660.59  | 114.11%        | 882,686.14    | 327,974.45          | 37.16%              |  |  |  |
| Federal Through State                                    | 3200            | 51,981,782.00                                                       | 52,340,882.00  | 36,170,701.77 | 69.11%         | 14,488,798.63 | 21,681,903.14       | 149.65%             |  |  |  |
| State Sources                                            | 3200            | 51,761,762.00                                                       | 52,540,002.00  | 30,170,701.77 | 07.1170        | 14,400,770.05 | 21,001,705.14       | 149.05%             |  |  |  |
| Local Sources                                            | 3400            | 530,852.00                                                          | 530,852.00     | 485,189.16    | 91.40%         | 770,509.36    | (285,320.20)        | -37.03%             |  |  |  |
| Total Revenues                                           | 5400            | 53,573,586.00                                                       | 53,932,686.00  | 37,866,551.52 | 70.21%         | 16.141.994.13 | 21,724,557.39       | 134.58%             |  |  |  |
| EXPENDITURES                                             |                 | 20,270,200100                                                       | 00,002,000,000 | 57,000,001.02 | 1012170        | 10,111,221110 | 21,721,007109       | 10 100 //           |  |  |  |
| Current:                                                 |                 |                                                                     |                |               |                |               |                     |                     |  |  |  |
| Instruction                                              | 5000            | 38,074,187.00                                                       | 38,433,287.00  | 25,381,296.45 | 66.04%         | 9,107,881.62  | 16,273,414.83       | 178.67%             |  |  |  |
| Pupil Personnel Services                                 | 6100            | 4,418,559.00                                                        | 4,418,559.00   | 5,107,926.47  | 115.60%        | 2,180,010.56  | 2,927,915.91        | 134.31%             |  |  |  |
| Instructional Media Services                             | 6200            | 622,442.00                                                          | 622,442.00     | 245,005.25    | 39.36%         | 65,126.85     | 179,878.40          | 276.20%             |  |  |  |
| Instruction and Curriculum Development Services          | 6300            | 1,657,517.00                                                        | 1,657,517.00   | 1,860,476.30  | 112.24%        | 1,542,860.56  | 317,615.74          | 20.59%              |  |  |  |
| Instructional Staff Training Services                    | 6400            | 5,852,494.00                                                        | 5,852,494.00   | 2,805,570.69  | 47.94%         | 1,787,192.06  | 1,018,378.63        | 56.98%              |  |  |  |
| Instruction Related Technology                           | 6500            |                                                                     |                | 1,900.00      |                |               | 1,900.00            | 100.00%             |  |  |  |
| Board                                                    | 7100            |                                                                     |                |               |                |               | 0.00                |                     |  |  |  |
| General Administration                                   | 7200            | 1,072,095.00                                                        | 1,072,095.00   | 857,153.22    | 79.95%         | 723,575.52    | 133,577.70          | 18.46%              |  |  |  |
| School Administration                                    | 7300            |                                                                     |                |               |                | 22,000.00     | (22,000.00)         | -100.00%            |  |  |  |
| Facilities Acquisition and Construction                  | 7410            | 25,000.00                                                           | 25,000.00      | 6,193.03      | 24.77%         | 116,691.93    | (110,498.90)        | -94.69%             |  |  |  |
| Fiscal Services                                          | 7500            | 70,000.00                                                           | 70,000.00      |               | 0.00%          |               | 0.00                |                     |  |  |  |
| Food Services                                            | 7600            | 38,850.00                                                           | 38,850.00      | 38,714.00     | 99.65%         |               | 38,714.00           | 100.00%             |  |  |  |
| Central Services                                         | 7700            | 7,650.00                                                            | 7,650.00       | 69,816.81     | 912.64%        |               | 69,816.81           | 100.00%             |  |  |  |
| Pupil Transportation Services                            | 7800            | 717,034.00                                                          | 717,034.00     | 198,765.42    | 27.72%         | 280,066.57    | (81,301.15)         | -29.03%             |  |  |  |
| Operation of Plant                                       | 7900            | 557,931.00                                                          | 557,931.00     | 665,452.47    |                | 15.73         | 665,436.74          | 4230367.07%         |  |  |  |
| Maintenance of Plant                                     | 8100            | 89,350.00                                                           | 89,350.00      |               |                |               | 0.00                |                     |  |  |  |
| Administrative Tech Services                             | 8200            |                                                                     |                |               |                |               |                     |                     |  |  |  |
| Community Services                                       | 9100            | 370,477.00                                                          | 370,477.00     | 628,281.41    | 169.59%        | 316,572.73    | 311,708.68          | 98.46%              |  |  |  |
| Debt Service                                             | 9200            |                                                                     |                |               |                |               |                     |                     |  |  |  |
| Total Expenditures                                       |                 | 53,573,586.00                                                       | 53,932,686.00  | 37,866,551.52 | 70.21%         | 16,141,994.13 | 21,724,557.39       | 134.58%             |  |  |  |
| Excess (Deficiency) of Revenues Over (Under) Expenditure | 5               | 0.00                                                                | 0.00           | 0.00          |                | 0.00          | 0.00                |                     |  |  |  |
| OTHER FINANCING SOURCES (USES)                           |                 |                                                                     |                |               |                |               |                     |                     |  |  |  |
| Long-term Debt Proceeds & Sales of Capital Assets        | 3700            |                                                                     |                |               |                |               |                     |                     |  |  |  |
| Transfers In                                             | 3600            |                                                                     |                |               |                |               |                     |                     |  |  |  |
| Transfers Out                                            | 9700            |                                                                     |                |               |                |               |                     |                     |  |  |  |
| Total Other Financing Sources (Uses)                     |                 | 0.00                                                                | 0.00           | 0.00          |                | 0.00          | 0.00                |                     |  |  |  |
| Net Change in Fund Balances                              |                 | 0.00                                                                | 0.00           | 0.00          |                | 0.00          | 0.00                |                     |  |  |  |
| Fund Balances, Prior Year                                | 2800            | 0.00                                                                | 0.00           | 0.00          |                | 0.00          | 0.00                |                     |  |  |  |
| Adjustment to Fund Balances                              | 2891            |                                                                     |                |               |                |               |                     |                     |  |  |  |
| Fund Balances, Current Year                              | 2700            | 0.00                                                                | 0.00           | 0.00          |                | 0.00          | 0.00                |                     |  |  |  |