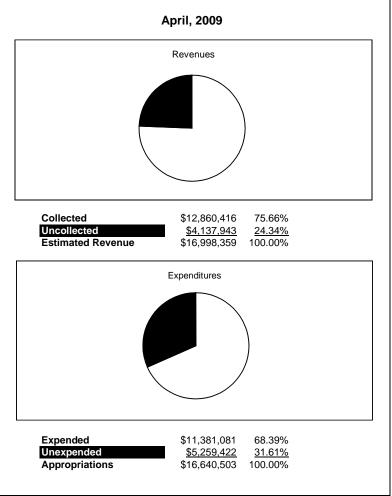

|                                                           | Food Service |               |               |               |                |                |                     |                     |  |
|-----------------------------------------------------------|--------------|---------------|---------------|---------------|----------------|----------------|---------------------|---------------------|--|
| The School District of Sarasota County, FL                |              |               |               |               |                |                |                     |                     |  |
| Revenue & Expenditures - Budget And Actual                | Account      | Budgeted      |               | Actual        | Percentage of  | Prior YTD      | Difference          | %                   |  |
| April 30, 2010                                            | Number       | Original      | Current       | Amounts       | Current Budget | Actual         | Increase/(Decrease) | Increase/(Decrease) |  |
| REVENUES                                                  |              |               |               |               |                |                |                     |                     |  |
| Federal Direct                                            | 3100         | 0.501.150.00  | 0.501.1.00.00 | 5 400 005 00  | 05.000/        | 5 00 6 00 1 60 | 1 55 1 55 5 10      | 25.100/             |  |
| Federal Through State                                     | 3200         | 8,581,160.00  | 8,581,160.00  | 7,490,897.80  | 87.29%         | 5,936,321.62   | 1,554,576.18        | 26.19%              |  |
| State Sources                                             | 3300         | 158,361.00    | 158,361.00    | 156,104.00    | 98.57%         | 138,420.00     | 17,684.00           | 12.78%              |  |
| Local Sources                                             | 3400         | 7,622,257.00  | 7,622,257.00  | 6,040,137.21  | 79.24%         | 6,785,674.75   | (745,537.54)        | -10.99%             |  |
| Total Revenues                                            |              | 16,361,778.00 | 16,361,778.00 | 13,687,139.01 | 83.65%         | 12,860,416.37  | 826,722.64          | 6.43%               |  |
| EXPENDITURES                                              |              |               |               |               |                |                |                     |                     |  |
| Current:                                                  |              |               |               |               |                |                |                     |                     |  |
| Instruction                                               | 5000         |               |               |               |                |                |                     |                     |  |
| Pupil Personnel Services                                  | 6100         |               |               |               |                |                |                     |                     |  |
| Instructional Media Services                              | 6200         |               |               |               |                |                |                     |                     |  |
| Instruction and Curriculum Development Services           | 6300         |               |               |               |                |                |                     |                     |  |
| Instructional Staff Training Services                     | 6400         |               |               |               |                |                |                     |                     |  |
| Instruction Related Technology                            | 6500         |               |               |               |                |                |                     |                     |  |
| Board                                                     | 7100         |               |               |               |                |                |                     |                     |  |
| General Administration                                    | 7200         |               |               |               |                |                |                     |                     |  |
| School Administration                                     | 7300         |               |               |               |                |                |                     |                     |  |
| Facilities Acquisition and Construction                   | 7410         |               |               |               |                |                |                     |                     |  |
| Fiscal Services                                           | 7500         |               |               |               |                |                |                     |                     |  |
| Food Services                                             | 7600         | 16,138,262.00 | 16,138,262.00 | 11,769,293.44 | 72.93%         | 11,381,080.79  | 388,212.65          | 3.41%               |  |
| Central Services                                          | 7700         |               |               |               |                |                |                     |                     |  |
| Pupil Transportation Services                             | 7800         |               |               |               |                |                |                     |                     |  |
| Operation of Plant                                        | 7900         |               |               |               |                |                |                     |                     |  |
| Maintenance of Plant                                      | 8100         |               |               |               |                |                |                     |                     |  |
| Administrative Tech Services                              | 8200         |               |               |               |                |                |                     |                     |  |
| Community Services                                        | 9100         |               |               |               |                |                |                     |                     |  |
| Debt Service                                              | 9200         |               |               |               |                |                |                     |                     |  |
| Total Expenditures                                        |              | 16,138,262.00 | 16,138,262.00 | 11,769,293.44 | 72.93%         | 11,381,080.79  | 388,212.65          | 3.41%               |  |
| Excess (Deficiency) of Revenues Over (Under) Expenditures | 5            | 223,516.00    | 223,516.00    | 1,917,845.57  | 858.04%        | 1,479,335.58   | 438,509.99          | 29.64%              |  |
| OTHER FINANCING SOURCES (USES)                            |              |               |               |               |                |                |                     |                     |  |
| Long-term Debt Proceeds & Sales of Capital Assets         | 3700         |               |               |               |                |                | 0.00                |                     |  |
| Transfers In                                              | 3600         |               |               |               |                |                | 0.00                |                     |  |
| Transfers Out                                             | 9700         |               |               |               |                |                | 0.00                |                     |  |
| Total Other Financing Sources (Uses)                      |              | 0.00          | 0.00          | 0.00          |                | 0.00           | 0.00                |                     |  |
| Net Change in Fund Balances                               |              | 223,516.00    | 223,516.00    | 1,917,845.57  |                | 1,479,335.58   | 438,509.99          | 29.64%              |  |
| Fund Balances, Prior Year                                 | 2800         | 851,488.00    | 851,488.00    | 851,488.96    |                | 727.749.21     | 123,739.75          | 17.00%              |  |
| Adjustment to Fund Balances                               | 2891         | 001,100.00    | 001,100.00    | 051,100.90    |                | 121,119.21     | 120,107.10          | 17.0070             |  |
| Fund Balances, Current Year                               | 2700         | 1,075,004.00  | 1,075,004.00  | 2,769,334.53  |                | 2,207,084.79   | 562,249.74          | 25.47%              |  |